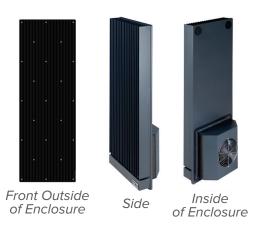

## ACT-LNC LOW NOISE COOLERS

- · A patent pending passive sealed enclosure cooler design consisting of a smaller, high performance aluminum finned heat sink and a larger, extruded aluminum heat sink bonded to the opposite sides of a common mounting plate
- The smaller heat sink side has a dedicated fan impinging hotter air inside the enclosure onto the heat sink
- The larger, extruded heat sink side has ultralow power fans for quiet, fan assisted, natural convection heat dissipation to the outside ambient
- · Multiple heat pipes are embedded in the mounting plate, efficiently spreading heat from the smaller heat sink side to the larger heat sink side
- "Thin profile", i.e., only 3.70" intrusion into the enclosure
- Similar to the HSC series: dual axial ball bearing fans for years of maintenance free operation, rugged high quality construction, ease of installation, and a minimum number of penetrations by cover fasteners, mounting fasteners or external fan wires

Inside Enclosure View External Enclosure View Enclosure Sideview