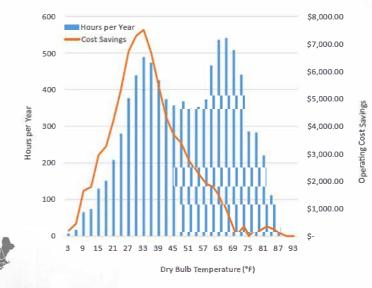

## PUMP-ASSISTED AAHX PERFORMANCE & PAYBACK: LEHIGH UNIVERSITY INSTALLATION

#### **PROJECT HIGHLIGHTS**

- Retro-fit To Replace Energy Wheel
- Payback Estimated At 2 Years
- Provided a Low Maintenance Solution

**TOTAL OPERATING COST SAVINGS OF** \$78.215/YEAR

#### **SPECIFICATIONS USING BETHLEHEM, PA WEATHER DATA**

Natural gas heating: \$0.05/kWh

• Electric costs: \$0.12/k ENERGY RECOVERY UNIT

· Cooling COP: 3